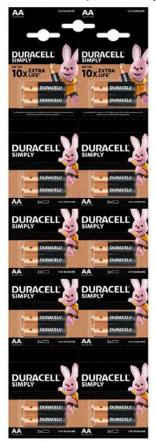

#### Simply Duracell Perforated AA & AAA 20 Pack

#### **DUR0121**

10 in a Carton

MN 1500 (AA cell 20 pack) Perforated Card

#### **DUR0122**

12 in a Carton

MN 2400 (AAA cell 20 pack) Perforated Card