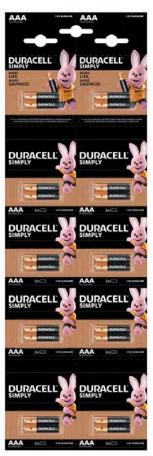

eries

#### 2 Pack Button Cells

DUR033 10 in a Carton

CR2025

DUR007 10 in a Carton

CR2016

DUR006 10 in a Carton

CR2032

DUR115 6 in a Carton

CR2032 4s







#### **Duracell Batteries**

#### **Hearing Aid Battery**

DUR123 10 Cards in a Carton

No 10 (6 Pack)

**DU R124** R71,00 per card 10

Cards in a Carton

No 312 (6 Pack)

**DUR020** 

10 Cards in a Carton No 13 (6 Pack)

•

**DUR023** 

10 Cards in a Carton No 675 (6 Pack)



Carton = 10 x cards of 6 to a pack, break a carton

## Comptronics

#### **Duracell Batteries**





#### Simply Duracell Perforated AA & AAA 20 Pack

#### **DUR0121**

10 in a Carton

MN 1500 (AA cell 20 pack) Perforated Card



#### DUR0125 20 in a Carton

(AA CELL 5 PACK)



#### **DUR0122**

12 in a Carton

MN 2400 (AAA cell 20 pack) Perforated Card



#### DUR0126 10 in a Carton

(AAA CELL 5 PACK)