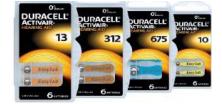

#### **Hearing Aid Battery**

DUR123 10 Cards in a Carton

No 10 (6 Pack)

**DU R124** R71,00 per card 10

Cards in a Carton

No 312 (6 Pack)

**DUR020** 

10 Cards in a Carton No 13 (6 Pack)

•

**DUR023** 

10 Cards in a Carton No 675 (6 Pack)

Carton = 10 x cards of 6 to a pack, break a carton