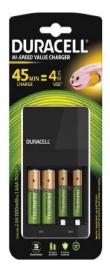

#### **High Speed Battery Charges**

**DUR016** 

**DUR095** 

CEF27 45 minute Extraquick charge time. Includes 2x AA + 2xAAA rechargeable batteries.

CEF14 4 Hour
Quick charge time.
Includes 2x AA +2 AAA
rechargeable batteries.