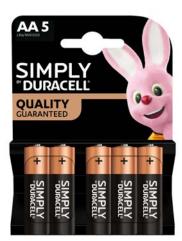

time.
Includes 2x AA +2 AAA
rechargeable batteries.

# Comptronics Duracell Batteries

#### 2 Pack Button Cells

DUR033 10 in a Carton

CR2025

DUR007 10 in a Carton

CR2016

DUR006 10 in a Carton

CR2032

DUR115 6 in a Carton

CR2032 4s







#### **Duracell Batteries**

#### **Hearing Aid Battery**

DUR123 10 Cards in a Carton

No 10 (6 Pack)

**DU R124** R71,00 per card 10

Cards in a Carton

No 312 (6 Pack)

**DUR020** 

10 Cards in a Carton No 13 (6 Pack)

•

**DUR023** 

10 Cards in a Carton No 675 (6 Pack)



Carton = 10 x cards of 6 to a pack, break a carton

## Comptronics

#### **Duracell Batteries**





#### Simply Duracell Perforated AA & AAA 20 Pack

#### **DUR0121**

10 in a Carton

MN 1500 (AA cell 20 pack) Perforated Card



#### DUR0125 20 in a Carton

(AA CELL 5 PACK)



#### **DUR0122**

12 in a Carton

MN 2400 (AAA cell 20 pack) Perforated Card



#### DUR0126 10 in a Carton

(AAA CELL 5 PACK)